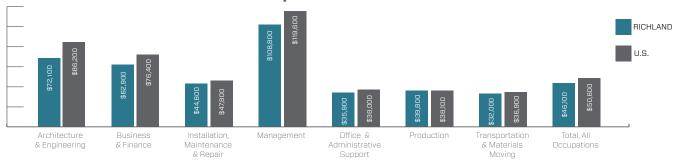

#### WAGES COMPARISON Select Occupations: Annual Rates

Source: JobsEQ, Occupation Snapshot: Av. Annual Wages, Richland County, SC, Q3 2018