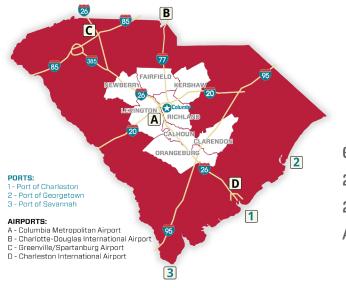

## **INFRASTRUCTURE**

The Central SC Region is home to four major interstates, all easily accessible throughout the region: I-20, I-26, I-77, I-95. These interstates make for smooth travel when commuting to the region's major airport and the state's major port.

Crossing through the county, these interstates provide a total of 39 interchanges, with I-77 providing a direct route to Charlotte. NC.

> Columbia Metropolitan Alrport (CAE): 10 to 30 minute drive from most locations, it features a UPS air hub and Foreign Trade Zone 127; Jim Hamilton - L.B. Owens Airport (CUB): located within the county.

- Port of Charleston: less than 60 minute drive; nationally recognized as one of the most efficient and effective ports. Deepening to 52' underway to accommodate larger post-Panamax ships.

26 (176)

(76) Irmo

Lake Murray

20

60 miles

Rail system served by Norfolk Southern and CSX.

77

Harbison State Forest

(378) COLUMBIA . Eorest

RICHLAND

CAF

UNIVERSITY OF SOUTH CAROLINA

77

21

26

lythewood

• Dentsville

Airport ANG

Hopkins

20 Arcadia Lakes

(601)

Eastover

Gadsden

COUNTY

76 378

(48)