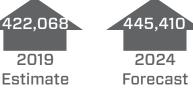

## COUNTY POPULATION

**US Census & Forecasting** 

384.504 2010 Census

60 Minute Drive Time Estimate (2019): 1,021,397

2019 Estimate Age 15+: 81.8%

**2019 Estimate Age 18+:** 78.4%

Age 25+ with Bachelor's Degree or Higher: 31.8%

### DRIVE TIME LABOR FORCE