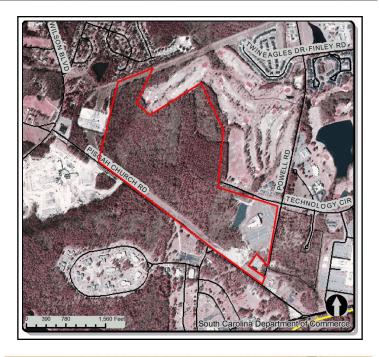

## ENTERPRISE CAMPUS AT MIDLANDS TECH **RICHLAND**

Location

151 Powell Road Address:

City: Columbia

South Carolina State:

ZIP Code: 29203 Richland County: 14400 Tax Map ID:

Sales/Lease Information

Sale: \$65,000.00 per ac

\$160,618.25 per ha

Available for lease Lease:

Yes Subdividable:

**Property Information** 

Park Site or Park:

132.00 ac/53.42 ha Subject Property Size:

Additional Property Available:

132.00 ac/53.42 ha Max Available for Purchase: 5.00 ac/2.02 ha Min Available for Purchase:

Certified Property:

PUD - LS Zoning Description:

Institutional & Office Surrounding Landuse:

**PUD** Current Landuse of Property:

290.00 ft/88.39 m Minimum Elevation: Maximum Elevation: 390.00 ft/118.87 m Loam, Silt Loam Primary Soil Type:

Transportation Accessibility

Closest Interstate

Interstate-77: 1.14 mi/1.83 km

Closest Port

Charleston: 119.40 mi/192.11 km

Closest Rail Line

Norfolk Southern: 0.71 mi/1.14 km

No Rail Access:

**Closest Commercial Airport** 

Columbia Metro: 15.73 mi/25.31 km

Closest Civil Airport

Columbia Owens Downtown: 11.00 mi/17.70 km

Comments

Utilities and Service

Water Service Provider: City of Columbia Water Main Diameter: 12.00 in/30.48 cm On Site