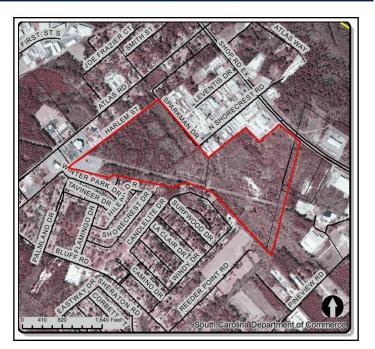

# SHOP GROVE COMMERCE PARK RICHLAND

#### Location

| Address:    | 121 Shop Rd.   |  |
|-------------|----------------|--|
| Address.    | 121 Shop Ku.   |  |
| City:       | Columbia       |  |
| State:      | South Carolina |  |
| ZIP Code:   | 29209          |  |
| County:     | Richland       |  |
| Tax Map ID: | R16200-04-18   |  |
|             |                |  |

# **Property Information**

Site or Park: Subject Property Size: Additional Property Available: Max Available for Purchase: Min Available for Purchase: Certified Property: Zoning Description: Surrounding Landuse: Current Landuse of Property: Minimum Elevation: Maximum Elevation:

Park 104.00 ac/42.09 ha

Not available for lease

104.00 ac/42.09 ha 1.00 ac/0.40 ha